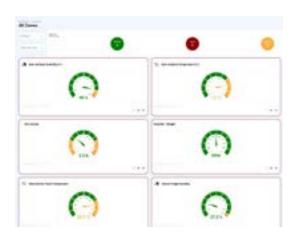

- Remote Monitoring & Custom Alert System
- Collects & reports data from all equipment, controllers & sensors (generic, legacy and new)
- Dashboard displays sensor data in form of graph and chart on your mobile device
- Sets thresholds with conditional alerting

## MULTIPLE SYSTEMS, A SINGLE DATA HUB!

- Custom reporting on an easy to read dashboard
- Connect to Legacy controllers and other systems
- No new hardware needed for additional sensors
- Monitoring/Alerts
- Data Analytics
- •All farms, all buildings, one spot
- Applicable for laboratories, industrial buildings, processing plants and agricultural facilities
- Low and high volt connectivity
- •Cell phone or wifi connection required

### **COLLECT, REPORT & DISPLAY**

All Controller & Sensor Data Using Charts/Graphics