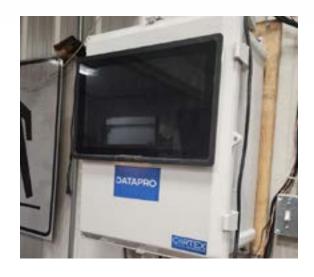

### REMOTELY MONITOR

DataPro provides you with the ability to remotely monitor your barn from your smart device, anywhere, anytime.

### CREATE A SMART BARN WITH THE DATAPRO